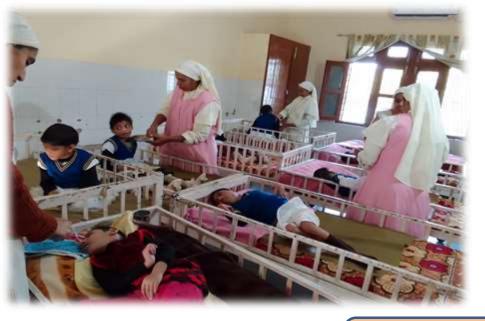

### SPECIAL THRUST ON THE DESTITUES/ABANDONED

### **4 Centers for the Differently-abled**

Ashadeep, Dodrajpur

Premdham Ashram, Najibabad

Palana Bhavan, Badapur

Maria Ashram, Ghat