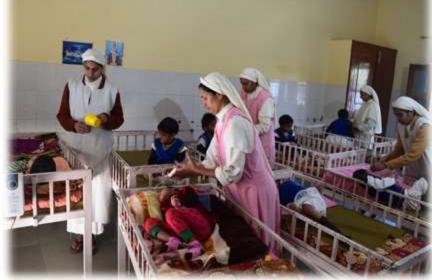

### SPECIAL THRUST ON THE DESTITUES/ABANDONED

### **4 Centers for the Differently-abled**

Ashadeep, Dodrajpur

Premdham Ashram, Najibabad

Palana Bhavan, Badapur

Maria Ashram, Ghat