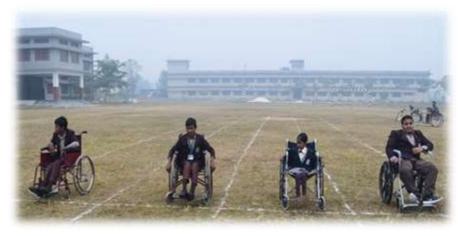

### **4 Centers for the Differently-abled**

Ashadeep, Dodrajpur

Premdham Ashram, Najibabad

Palana Bhavan, Badapur

Maria Ashram, Ghat