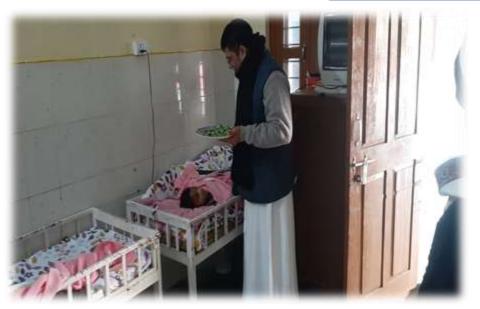

### SPECIAL THRUST ON THE DESTITUES/ABANDONED

### **4 Centers for the Differently-abled**

Ashadeep, Dodrajpur

Premdham Ashram, Najibabad

Palana Bhavan, Badapur

Maria Ashram, Ghat